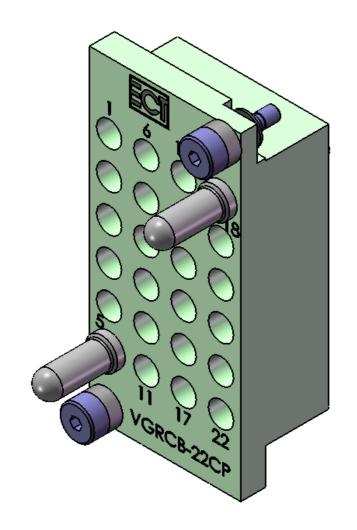

| ITEM NO. | PART NUMBER | DESCRIPTION                        | QTY. |
|----------|-------------|------------------------------------|------|
| 1        | A19304-4    | SCR, PAN HD, #4-40 x 0.5", SST     | 2    |
| 2        | A29675      | SPECIAL SHOULDER SCREW             | 2    |
| 3        | A30279      | (Ri) RETAINER RING 5103-12         | 2    |
| 4        | A31052      | ALIGNMENT PIN (RECEIVER BLOCK)     | 2    |
| 5        | 923067      | SPACER (RCVR BLK - SHOULDER SCREW) | 2    |
| 6        | B31062      | RECEIVER BLOCK (22 POSITION)       | 1    |