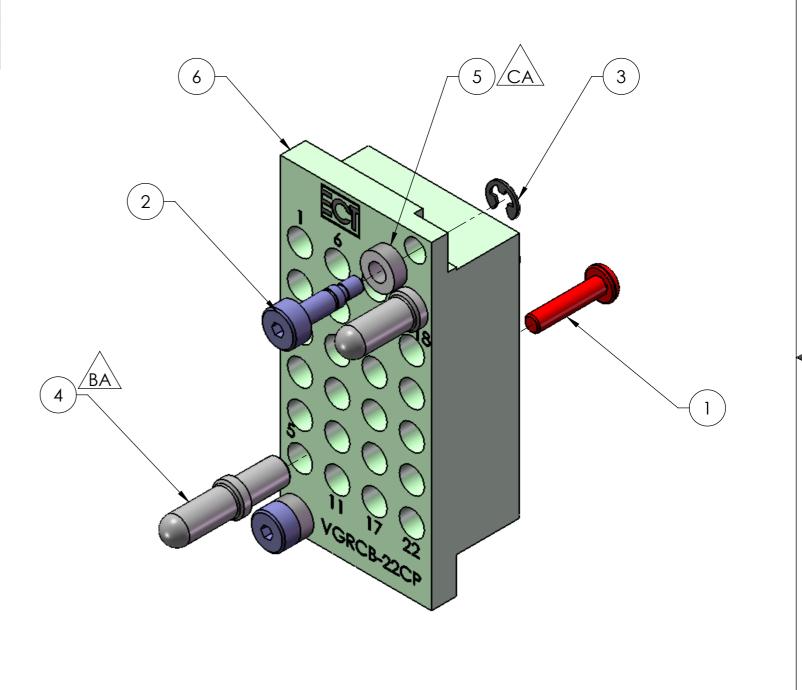

| ITEM NO. | PART NUMBER | DESCRIPTION                        | QTY. |
|----------|-------------|------------------------------------|------|
| 1        | A19304-4    | SCR, PAN HD, #4-40 x 0.5", SST     | 2    |
| 2        | A29675      | SPECIAL SHOULDER SCREW             | 2    |
| 3        | A30279      | (Ri) RETAINER RING 5103-12         | 2    |
| 4        | A31052      | ALIGNMENT PIN (RECEIVER BLOCK)     | 2    |
| 5        | 923067      | SPACER (RCVR BLK - SHOULDER SCREW) | 2    |
| 6        | B31062      | RECEIVER BLOCK (22 POSITION)       | 1    |

| REV. | DESCRIPTION                                   | DFT       | DATE      | ECR NO. |
|------|-----------------------------------------------|-----------|-----------|---------|
| Α    | Initial release                               | YAN ZHANG | 4/8/2015  | NIL     |
| BA   | UPDATE THE ITEM 4 ADDED RADIO DIMENSION 0.3mm | DANIEL    | 10/7/2016 |         |
| CA   | CHANGING SPACER PN                            | S. GARCIA | 4/12/2017 |         |